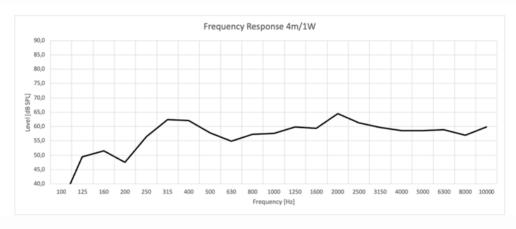

ine transformer for 70/100V, isolation fuse, and ceramic connector. Includes regulable bracket to mounting on the wall.

#### Features:

- · High quality column loudspeaker
- Made of resistant aluminum
- Protected against fire. EN54-24 certified.
- Excellent sound and voice reproduction.
- Easy mounted

#### **Technical Specifications:**







# COLUMN SPEAKER VTX 15TN

Part number: ART06344

- The reference axis is perpendicular to the central point of the grid.
- The reference plane is perpendicular to the center of the reference axis.
- The horizontal plane is perpendicular to the central point of the reference plane.
- Acoustic environment employed: Normalized acoustic screen in an anechoic chamber.

## Circuit diagram: 100V



### Main mechanical views:





### Frequency response: