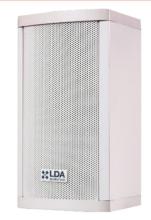

# COLUMN SPEAKER VTX 15TN

Part number: ART06344

The VTX-15TN is part of the directive column loudspeakers range of high quality certified according to EN 54-24 fire alarm.

Thanks to its minimalist design based on straight and pure lines are a perfect combination in any space, both outdoors and indoors.

Equipped with line transformer for 70/100V, isolation fuse, and ceramic connector. Includes regulable bracket to mounting on the wall.

#### Features:

- · High quality column loudspeaker
- Made of resistant aluminum
- Protected against fire. EN54-24 certified.
- Excellent sound and voice reproduction.
- Easy mounted

#### **Technical Specifications:**







# COLUMN SPEAKER VTX 15TN

Part number: ART06344

- The reference axis is perpendicular to the central point of the grid.
- The reference plane is perpendicular to the center of the reference axis.
- The horizontal plane is perpendicular to the central point of the reference plane.
- Acoustic environment employed: Normalized acoustic screen in an anechoic chamber.

## Circuit diagram: 100V



### Main mechanical views:





### Frequency response: