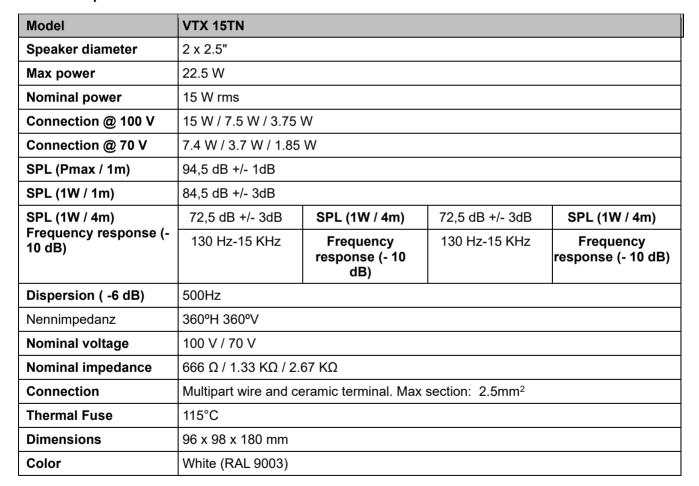

# COLUMN SPEAKER VTX 15TN

Part number: ART06344

The VTX-15TN is part of the directive column loudspeakers range of high quality certified according to EN 54-24 fire alarm.

Thanks to its minimalist design based on straight and pure lines are a perfect combination in any space, both outdoors and indoors.

Equipped with line transformer for 70/100V, isolation fuse, and ceramic connector. Includes regulable bracket to mounting on the wall.

#### Features:

- · High quality column loudspeaker
- Made of resistant aluminum
- Protected against fire. EN54-24 certified.
- Excellent sound and voice reproduction.
- Easy mounted