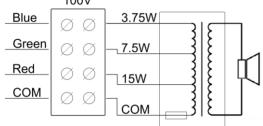

n in any space, both outdoors and indoors.

Equipped with line transformer for 70/100V, isolation fuse, and ceramic connector. Includes regulable bracket to mounting on the wall.

#### Features:

- · High quality column loudspeaker
- Made of resistant aluminum
- Protected against fire. EN54-24 certified.
- Excellent sound and voice reproduction.
- Easy mounted

#### **Technical Specifications:**







# COLUMN SPEAKER VTX 15TN

Part number: ART06344

- The reference axis is perpendicular to the central point of the grid.
- The reference plane is perpendicular to the center of the reference axis.
- The horizontal plane is perpendicular to the central point of the reference plane.
- Acoustic environment employed: Normalized acoustic screen in an anechoic chamber.

## Circuit diagram: 100V



### Main mechanical views:





### Frequency response: